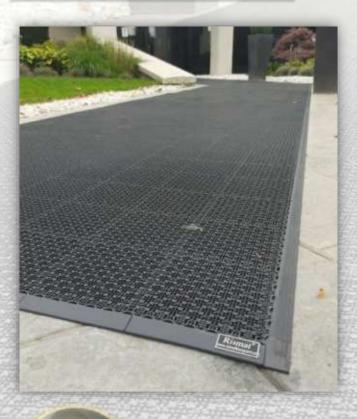

# Prime Guard

Prime Guard is our new modular, multipurpose flooring tile product. It is frequently installed as an outdoor matting system with uses in mat wells and a variety of other industrial or commercial tasks. Prime Guard can be surface mounted by using our unique edging system. It is great for all seasons and is easy to maintain through periodic washing with a hose or pressure washer. Ideally used as a primary scrub mat. Prime Guard is your first defense against floor pollution.

#### **Applications:**

- Best suited as your primary defense in main entrances, vestibules, showers, corridors, sauna or pool areas, etc.
- An excellent outdoor mat solution where a durable, lightweight mat is required