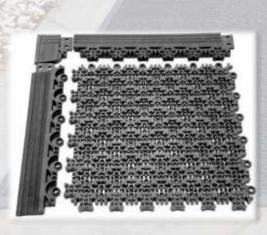

# Prime Guard

Prime Guard is our new modular, multipurpose flooring tile product. It is frequently installed as an outdoor matting system with uses in mat wells and a variety of other industrial or commercial tasks. Prime Guard can be surface mounted by using our unique edging system. It is great for all seasons and is easy to maintain through periodic washing with a hose or pressure washer. Ideally used as a primary scrub mat. Prime Guard is your first defense against floor pollution.

#### Features:

- Molded from a durable, "phthalate free", TPE compound
- · Modular design allows quick replacement of worn out tiles
- Overlapping, heel-safe, parallel circle design incorporates resilient scrapers and a larger contact area, improving slip resistance while still trapping dirt and debris
- Flow-through parallel circle structure, combined with the recessed grooves, facilitates unrestricted water drainage
- Designed for medium to heavy foot traffic and is intended for areas that require additional drainage capability

### **Product Specs**—**Prime Guard**

- Prime Guard tile material: weather resistant TPE
- Total thickness: Approx. 9mm
- Total weight: Approx. 165g/tile (± 5%)
- Tile size: 20cm x 20cm x 0.8cm (assembled 19.25 cm x 19.25 cm) (± 3)
- Outdoor Temp. Range : 30°C up to +50°C
- Product Shrinkage: ≤ 1.1%