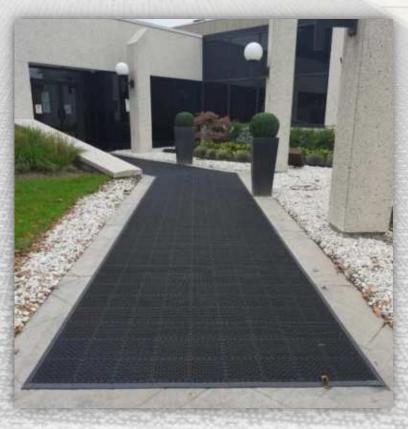

# Prime Guard

Prime Guard is our new modular, multipurpose flooring tile product. It is frequently installed as an outdoor matting system with uses in mat wells and a variety of other industrial or commercial tasks. Prime Guard can be surface mounted by using our unique edging system. It is great for all seasons and is easy to maintain through periodic washing with a hose or pressure washer. Ideally used as a primary scrub mat. Prime Guard is your first defense against floor pollution.

#### **Applications:**

- Best suited as your primary defense in main entrances, vestibules, showers, corridors, sauna or pool areas, etc.
- An excellent outdoor mat solution where a durable, lightweight mat is required